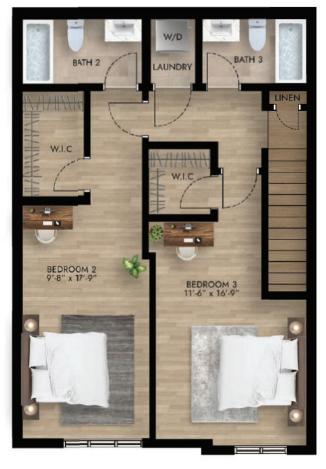

## NEBULA 3 BEDROOMS 3 BATHROOMS

UPPER LEVEL
2 STOREY, 3 BED, 3 BATH

| LEVEL 3                 | 797 SQFT   |
|-------------------------|------------|
| LEVEL 4                 | 743 SQFT   |
| TOTAL SUITE LIVING AREA | 1,540 SQFT |
| BALCONY & PORCH AREA    | 97 SQFT    |
| TOTAL AREA              | 1,637 SQFT |

## LEVEL 1

LEVEL 2

- 01. All materials, renders, measurements and drawings are approximate only.
- 02. The actual area may slightly vary from the mentioned area.
- 03. Drawings are not to scale.
- 04. All images are purely illustrative and do not accurately depict the size, features, specs, fittings or furniture.
- 05. The developer retains the right to make changes or adjustments at its sole discretion and without any liability.