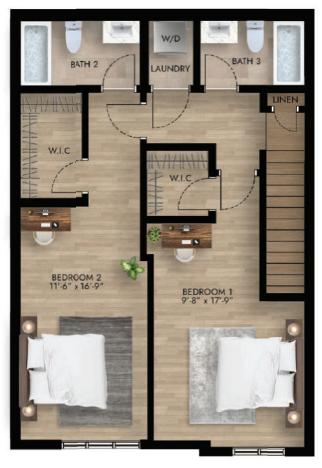

## NEBULA II 2 BED + 1 DEN 3 BATHROOMS

**UPPER LEVEL** 

2 STOREY, 2 BED + 1 DEN, 3 BATH

| LEVEL 3                 | 797 SQFT   |
|-------------------------|------------|
| LEVEL 4                 | 743 SQFT   |
| TOTAL SUITE LIVING AREA | 1,540 SQFT |
| BALCONY & PORCH AREA    | 97 SQFT    |
| TOTAL AREA              | 1,637 SQFT |

THE PINNACLE OF LUXE LIVING $^{TM}$  AT NOVA FURNISHED RESIDENCES

LEVEL 1

LEVEL 2

- 01. All materials, renders, measurements and drawings are approximate only.
- 2. The actual area may slightly vary from the mentioned area.
- 03. Drawings are not to scale.
- 04. All images are purely illustrative and do not accurately depict the size, features, specs, fittings or furniture.
- 05. The developer retains the right to make changes or adjustments at its sole discretion and without any liability.