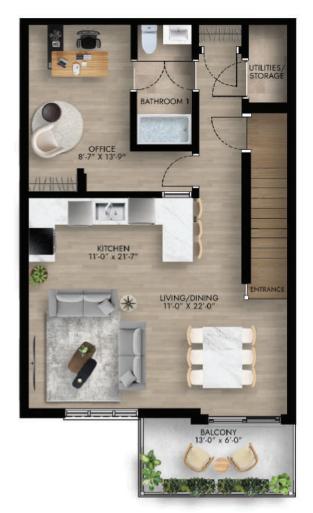

## NEBULA II 2 BED + 1 DEN 3 BATHROOMS

**UPPER LEVEL** 

2 STOREY, 2 BED + 1 DEN, 3 BATH

| LEVEL 3                 | 797 SQFT   |
|-------------------------|------------|
| LEVEL 4                 | 743 SQFT   |
| TOTAL SUITE LIVING AREA | 1,540 SQFT |
| BALCONY & PORCH AREA    | 97 SQFT    |
| TOTAL AREA              | 1,637 SQFT |

THE PINNACLE OF LUXE LIVING $^{TM}$  AT NOVA FURNISHED RESIDENCES

LEVEL 1

LEVEL 2

- 01. All materials, renders, measurements and drawings are approximate only.
- 2. The actual area may slightly vary from the mentioned area.
- 03. Drawings are not to scale.
- 04. All images are purely illustrative and do not accurately depict the size, features, specs, fittings or furniture.
- 05. The developer retains the right to make changes or adjustments at its sole discretion and without any liability.