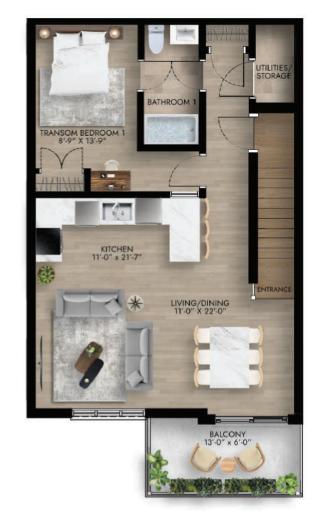

## NEBULA 3 BEDROOMS 3 BATHROOMS

UPPER LEVEL
2 STOREY, 3 BED, 3 BATH

| LEVEL 3                 | 797 SQFT   |
|-------------------------|------------|
| LEVEL 4                 | 743 SQFT   |
| TOTAL SUITE LIVING AREA | 1,540 SQFT |
| BALCONY & PORCH AREA    | 97 SQFT    |
| TOTAL AREA              | 1,637 SQFT |

## LEVEL 1

LEVEL 2

- 01. All materials, renders, measurements and drawings are approximate only.
- 02. The actual area may slightly vary from the mentioned area.
- 03. Drawings are not to scale.
- 04. All images are purely illustrative and do not accurately depict the size, features, specs, fittings or furniture.
- 05. The developer retains the right to make changes or adjustments at its sole discretion and without any liability.