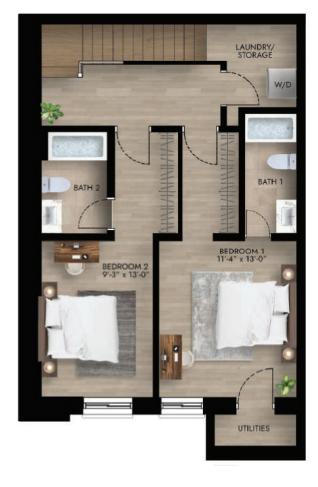

## HORIZON 3 BEDROOMS 3 BATHROOMS

GROUND LEVEL
2 STOREY, 3 BED, 3 BATH

| LEVEL 1                 | 739 SQFT   |
|-------------------------|------------|
| LEVEL 2                 | 686 SQFT   |
| TOTAL SUITE LIVING AREA | 1,425 SQFT |
| BALCONY & PORCH AREA    | 85 SQFT    |
| TOTAL AREA              | 1,510 SQFT |

THE PINNACLE OF LUXE LIVING $^{TM}$  AT NOVA FURNISHED RESIDENCES

LEVEL 1

LEVEL 2

- 01. All materials, renders, measurements and drawings are approximate only.
- 2. The actual area may slightly vary from the mentioned area.
- 03. Drawings are not to scale.
- 04. All images are purely illustrative and do not accurately depict the size, features, specs, fittings or furniture.
- 05. The developer retains the right to make changes or adjustments at its sole discretion and without any liability.