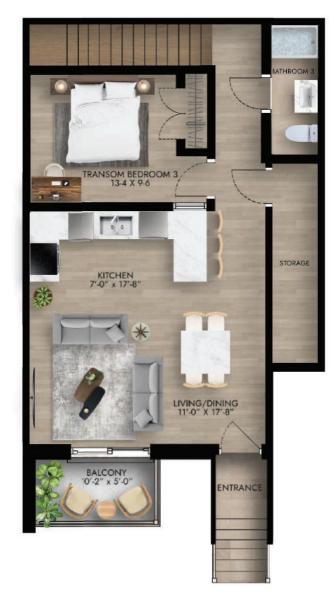

## HORIZON 3 BEDROOMS 3 BATHROOMS

GROUND LEVEL
2 STOREY, 3 BED, 3 BATH

| LEVEL 1                 | 739 SQFT   |
|-------------------------|------------|
| LEVEL 2                 | 686 SQFT   |
| TOTAL SUITE LIVING AREA | 1,425 SQFT |
| BALCONY & PORCH AREA    | 85 SQFT    |
| TOTAL AREA              | 1,510 SQFT |

THE PINNACLE OF LUXE LIVING $^{TM}$  AT NOVA FURNISHED RESIDENCES

LEVEL 1

LEVEL 2

- 01. All materials, renders, measurements and drawings are approximate only.
- 2. The actual area may slightly vary from the mentioned area.
- 03. Drawings are not to scale.
- 04. All images are purely illustrative and do not accurately depict the size, features, specs, fittings or furniture.
- 05. The developer retains the right to make changes or adjustments at its sole discretion and without any liability.