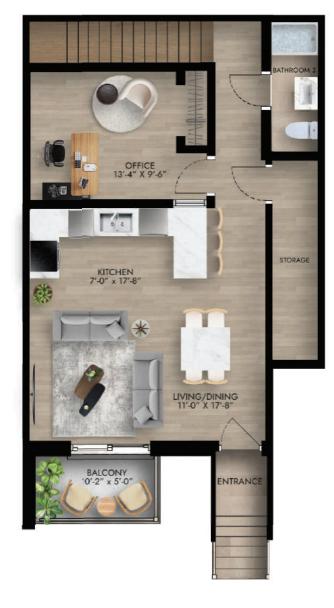

## HORIZON II 2 BED + 1 DEN 3 BATHROOMS

**GROUND LEVEL** 

2 STOREY, 2 BED + 1 DEN, 3 BATH

| LEVEL 1                 | 739 SQFT   |
|-------------------------|------------|
| LEVEL 2                 | 686 SQFT   |
| TOTAL SUITE LIVING AREA | 1,425 SQFT |
| BALCONY & PORCH AREA    | 85 SQFT    |
| TOTAL AREA              | 1,510 SQFT |

THE PINNACLE OF LUXE LIVING $^{TM}$  AT NOVA FURNISHED RESIDENCES

## LEVEL 1

LEVEL 2

- 01. All materials, renders, measurements and drawings are approximate only.
- 2. The actual area may slightly vary from the mentioned area.
- 03. Drawings are not to scale.
- 04. All images are purely illustrative and do not accurately depict the size, features, specs, fittings or furniture.
- 05. The developer retains the right to make changes or adjustments at its sole discretion and without any liability.