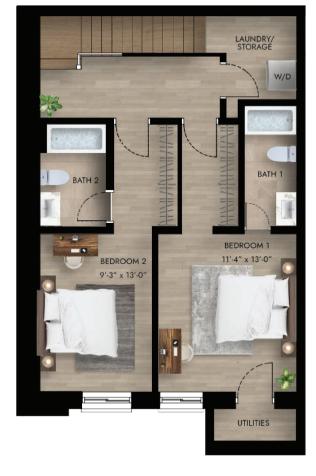

## SOLARIS 3 BEDROOMS 3 BATHROOMS

CORNER, GROUND LEVEL 2 STOREY, 3 BED, 3 BATH

| LEVEL 1                 | 756 SQFT   |
|-------------------------|------------|
| LEVEL 2                 | 702 SQFT   |
| TOTAL SUITE LIVING AREA | 1,458 SQFT |
| BALCONY & PORCH AREA    | 88 SQFT    |
| TOTAL AREA              | 1,546 SQFT |

THE PINNACLE OF LUXE LIVING $^{TM}$  AT NOVA FURNISHED RESIDENCES

LEVEL 1

LEVEL 2

- 01. All materials, renders, measurements and drawings are approximate only.
- 02. The actual area may slightly vary from the mentioned area.
- 03. Drawings are not to scale.
- 04. All images are purely illustrative and do not accurately depict the size, features, specs, fittings or furniture.
- 05. The developer retains the right to make changes or adjustments at its sole discretion and without any liability.