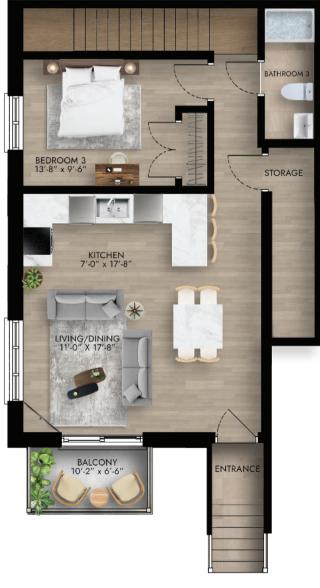

## SOLARIS 3 BEDROOMS 3 BATHROOMS

CORNER, GROUND LEVEL 2 STOREY, 3 BED, 3 BATH

| LEVEL 1                 | 756 SQFT   |
|-------------------------|------------|
| LEVEL 2                 | 702 SQFT   |
| TOTAL SUITE LIVING AREA | 1,458 SQFT |
| BALCONY & PORCH AREA    | 88 SQFT    |
| TOTAL AREA              | 1,546 SQFT |

THE PINNACLE OF LUXE LIVING $^{TM}$  AT NOVA FURNISHED RESIDENCES

LEVEL 1

LEVEL 2

- 01. All materials, renders, measurements and drawings are approximate only.
- 02. The actual area may slightly vary from the mentioned area.
- 03. Drawings are not to scale.
- 04. All images are purely illustrative and do not accurately depict the size, features, specs, fittings or furniture.
- 05. The developer retains the right to make changes or adjustments at its sole discretion and without any liability.