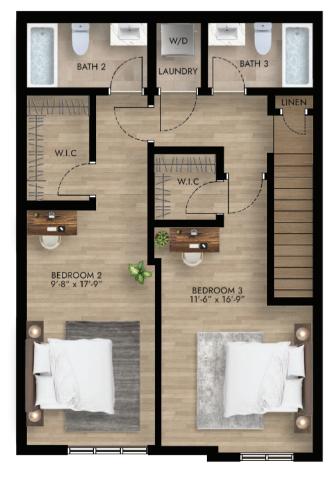

# UPPER LEVEL2 STOREY, 3 BED, 3 BATHLEVEL 3797 SQFTLEVEL 4743 SQFTTOTAL SUITE LIVING AREA1,540 SQFTBALCONY & PORCH AREA97 SQFTTOTAL AREA1.637 SQFT