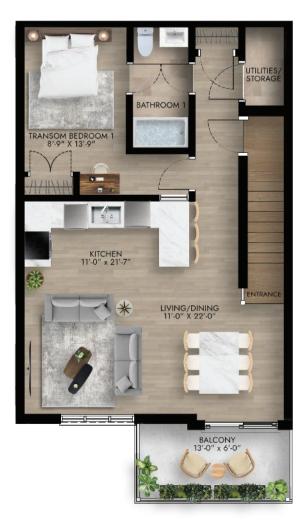

# UPPER LEVEL2 STOREY, 3 BED, 3 BATHLEVEL 3797 SQFTLEVEL 4743 SQFTTOTAL SUITE LIVING AREA1,540 SQFTBALCONY & PORCH AREA97 SQFTTOTAL AREA1.637 SQFT

#### LEVEL 1