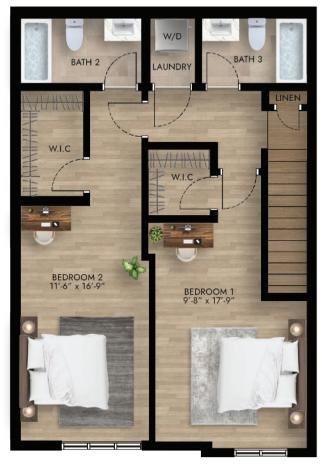

## NEBULA II 2 BED + 1 DEN 3 BATHROOMS

UPPER LEVEL

2 STOREY, 2 BED + 1 DEN, 3 BATH

| LEVEL 3                 | 797 SQFT   |
|-------------------------|------------|
| LEVEL 4                 | 743 SQFT   |
| TOTAL SUITE LIVING AREA | 1,540 SQFT |
| BALCONY & PORCH AREA    | 97 SQFT    |
| TOTAL AREA              | 1,637 SQFT |

THE PINNACLE OF LUXE LIVING $^{TM}$  AT NOVA FURNISHED RESIDENCES

LEVEL 1

LEVEL 2

- 01. All materials, renders, measurements and drawings are approximate only.
- 02. The actual area may slightly vary from the mentioned area.
- 03. Drawings are not to scale.
- 04. All images are purely illustrative and do not accurately depict the size, features, specs, fittings or furniture.
- 05. The developer retains the right to make changes or adjustments at its sole discretion and without any liability.