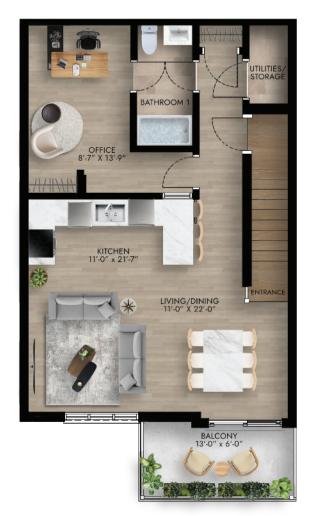

## NEBULA II 2 BED + 1 DEN 3 BATHROOMS

UPPER LEVEL

2 STOREY, 2 BED + 1 DEN, 3 BATH

| LEVEL 3                 | 797 SQFT   |
|-------------------------|------------|
| LEVEL 4                 | 743 SQFT   |
| TOTAL SUITE LIVING AREA | 1,540 SQFT |
| BALCONY & PORCH AREA    | 97 SQFT    |
| TOTAL AREA              | 1,637 SQFT |

THE PINNACLE OF LUXE LIVING $^{TM}$  AT NOVA FURNISHED RESIDENCES

LEVEL 1

LEVEL 2

- 01. All materials, renders, measurements and drawings are approximate only.
- 02. The actual area may slightly vary from the mentioned area.
- 03. Drawings are not to scale.
- 04. All images are purely illustrative and do not accurately depict the size, features, specs, fittings or furniture.
- 05. The developer retains the right to make changes or adjustments at its sole discretion and without any liability.