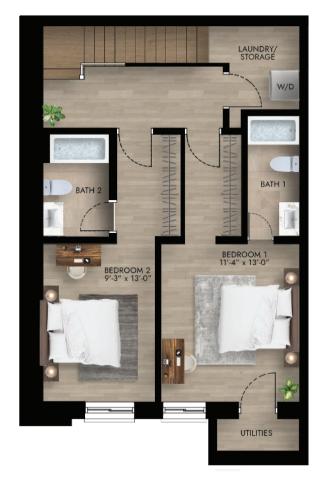

## HORIZON 3 BEDROOMS 3 BATHROOMS

GROUND LEVEL
2 STOREY, 3 BED, 3 BATH

| LEVEL 1                 | 739 SQFT   |
|-------------------------|------------|
| LEVEL 2                 | 686 SQFT   |
| TOTAL SUITE LIVING AREA | 1,425 SQFT |
| BALCONY & PORCH AREA    | 85 SQFT    |
| TOTAL AREA              | 1,510 SQFT |

## LEVEL 1

LEVEL 2

- 01. All materials, renders, measurements and drawings are approximate only.
- 02. The actual area may slightly vary from the mentioned area.
- 03. Drawings are not to scale.
- 04. All images are purely illustrative and do not accurately depict the size, features, specs, fittings or furniture.
- 05. The developer retains the right to make changes or adjustments at its sole discretion and without any liability.