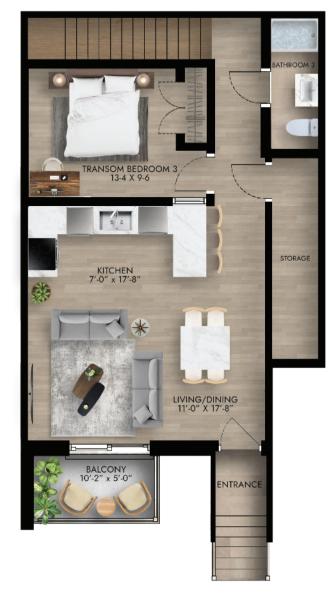

## HORIZON 3 BEDROOMS 3 BATHROOMS

GROUND LEVEL
2 STOREY, 3 BED, 3 BATH

| LEVEL 1                 | 739 SQFT   |
|-------------------------|------------|
| LEVEL 2                 | 686 SQFT   |
| TOTAL SUITE LIVING AREA | 1,425 SQFT |
| BALCONY & PORCH AREA    | 85 SQFT    |
| TOTAL AREA              | 1,510 SQFT |

## LEVEL 1

LEVEL 2

- 01. All materials, renders, measurements and drawings are approximate only.
- 02. The actual area may slightly vary from the mentioned area.
- 03. Drawings are not to scale.
- 04. All images are purely illustrative and do not accurately depict the size, features, specs, fittings or furniture.
- 05. The developer retains the right to make changes or adjustments at its sole discretion and without any liability.