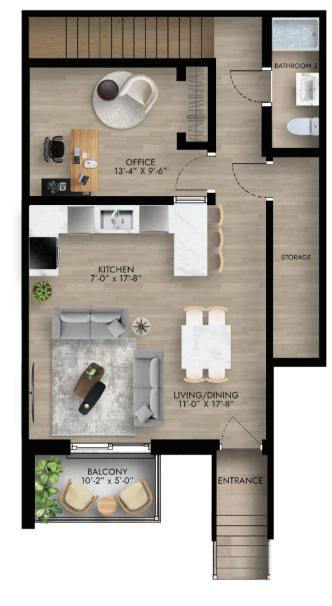

## HORIZON II 2 BED + 1 DEN 3 BATHROOMS

GROUND LEVEL
2 STOREY, 2 BED + 1 DEN, 3 BATH

| LEVEL 1                 | 739 SQFT   |
|-------------------------|------------|
| LEVEL 2                 | 686 SQFT   |
| TOTAL SUITE LIVING AREA | 1,425 SQFT |
| BALCONY & PORCH AREA    | 85 SQFT    |
| TOTAL AREA              | 1,510 SQFT |