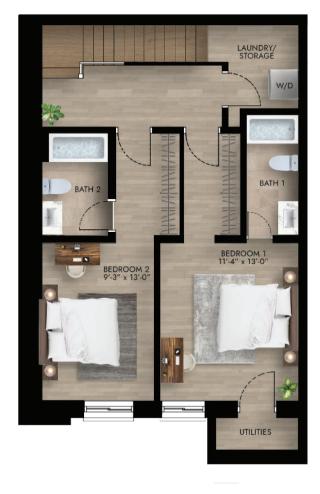

## HORIZON II 2 BED + 1 DEN 3 BATHROOMS

GROUND LEVEL
2 STOREY, 2 BED + 1 DEN, 3 BATH

| LEVEL 1                 | 739 SQFT   |
|-------------------------|------------|
| LEVEL 2                 | 686 SQFT   |
| TOTAL SUITE LIVING AREA | 1,425 SQFT |
| BALCONY & PORCH AREA    | 85 SQFT    |
| TOTAL AREA              | 1,510 SQFT |